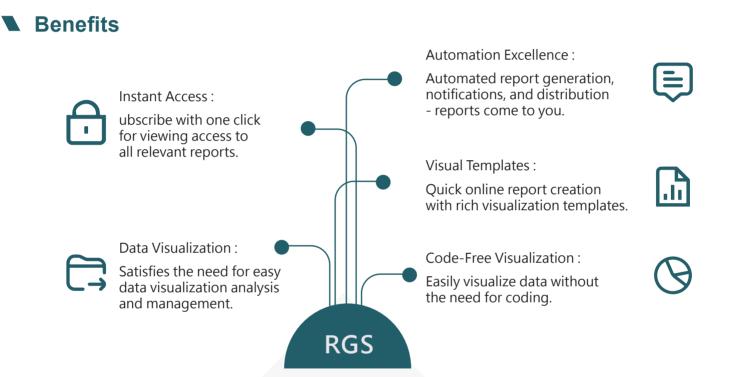

With a single click, users can subscribe to relevant reports, effortlessly managing their preferred content in real-time. This ensures that employees and decision-makers, regardless of department, gain insights into the company's operational status through charts, meeting the enterprise's needs for data visualization analysis and management.

#### 4.Centralized Online Management :

One-click subscription and centralized management streamline the report-finding process. Schedule automatic report generation and regular distribution to relevant subscribers through a unified interface.(Figure 3)