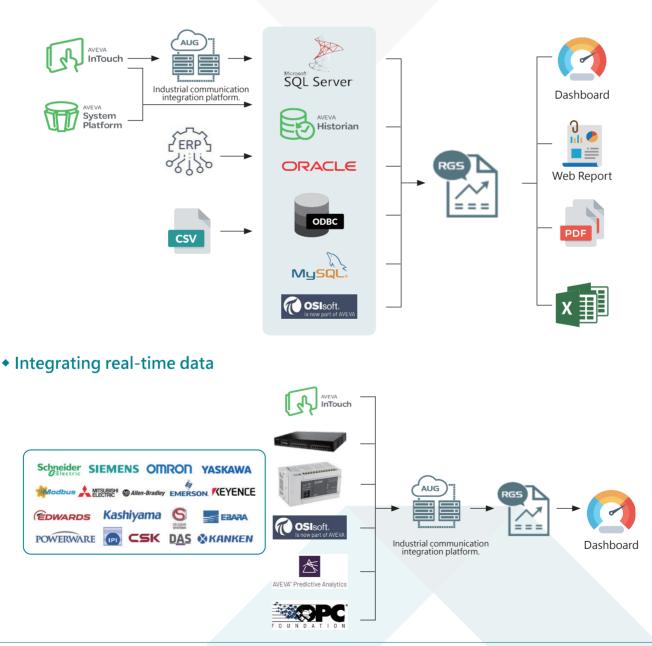

## System architecture

#### • Integrating historical data.

## Application architecture

#### 1. Data Consolidation.

Supports multiple sources like MS SQL Server, Oracle, MySQL, ODBC, real-time data, AVEVA Historian, AVEVA PI System, and more.

Configured data is automatically input into the report format, generating reports seamlessly.