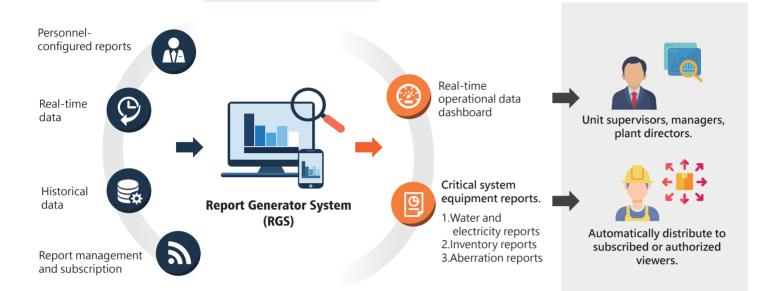

#### 1. Data Consolidation.

Supports multiple sources like MS SQL Server, Oracle, MySQL, ODBC, real-time data, AVEVA Historian, AVEVA PI System, and more.

Configured data is automatically input into the report format, generating reports seamlessly.

## System architecture

#### • Integrating historical data.