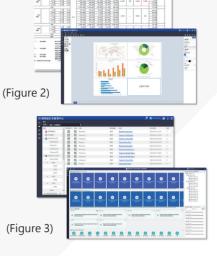

#### 2. Web-Based Interface.

Browse, design, and create graphical reports and dynamic dashboards anytime, anywhere using a web browser. (Figure 1)

#### 3. Versatile Chart Templates :

Supports various chart formats including pie charts, donut charts, vertical bar charts, horizontal bar charts, line charts, tables, spreadsheets ( import existing Excel files ), images, and text. Quickly design statistical charts with drag-and-drop simplicity.. (Figure 2)

#### 4.Centralized Online Management :

One-click subscription and centralized management streamline the report-finding process. Schedule automatic report generation and regular distribution to relevant subscribers through a unified interface.(Figure 3)