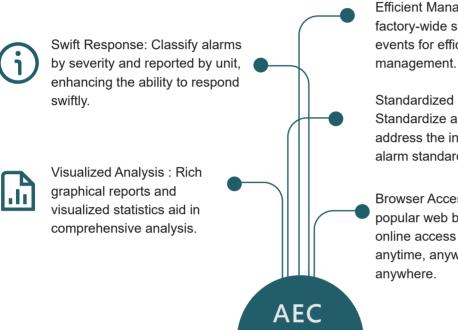

#### 2. Web-based display:

Access alarm dashboards, statistics, records, and distribution information from any browser, enhancing management agility.