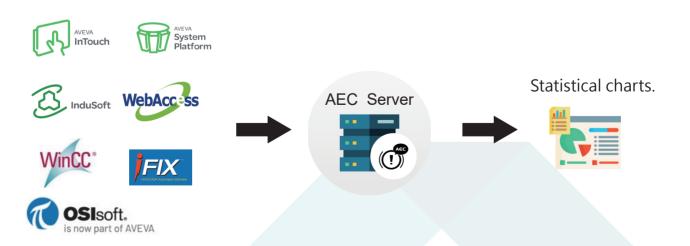

## ■ Application architecture

#### 1. Integration of common alarm data sources:

Consolidate various alarm sources such as PLC, HMI, DCS, SCADA, OPC AE, alarm files, and alarm databases into AEC for statistical and analytical purposes.

### 3. Visualized Statistics and Analysis:

Automatically compile data into tables, bar charts, pie charts, and more for expedited analysis.