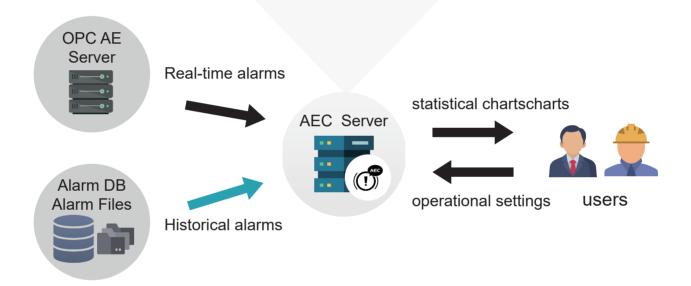

## System architecture

#### 1. Integration of common alarm data sources:

Consolidate various alarm sources such as PLC, HMI, DCS, SCADA, OPC AE, alarm files, and alarm databases into AEC for statistical and analytical purposes.

Customize alarm notifications through social media platforms, email, text messages, and phone calls. Access real-time alarms, historical data, and statistical reports effortlessly using a web browser, centralizing management of all factory SCADA events and alarms.